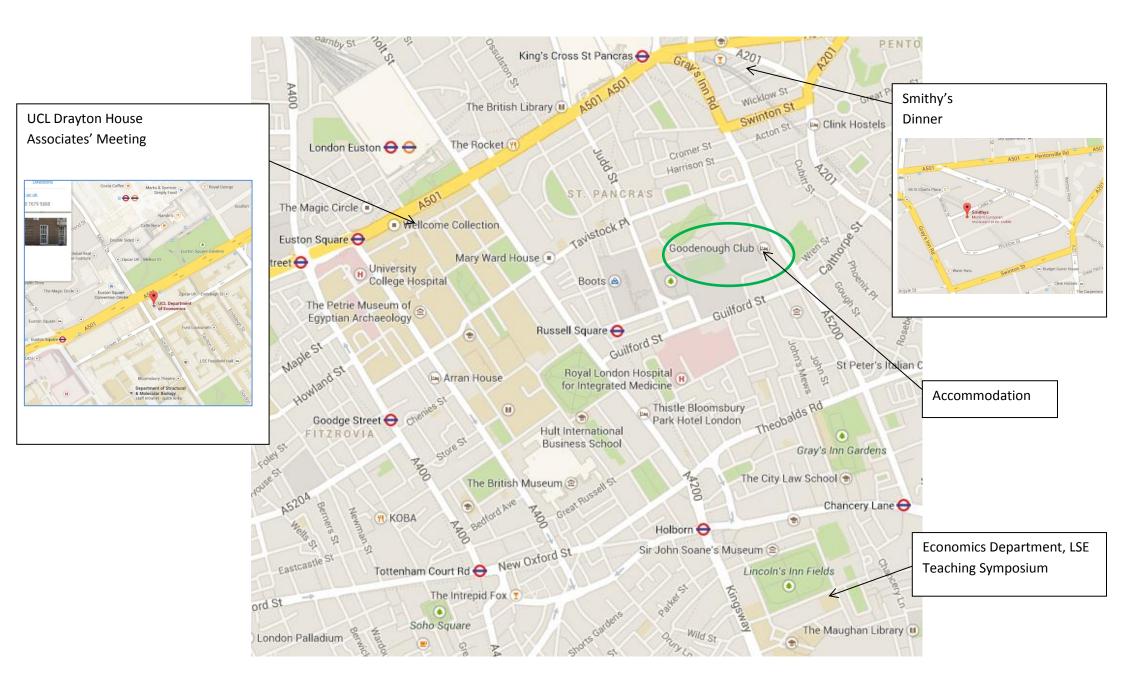

# Room B06, Drayton House, UCL, 30 Gordon Street, London

#### Dinner

Following the Associates Meeting, the EN team will be going for a drink before dinner. If you would rather go to the restaurant separately, here are the details:

*Smithy's*, 15-17 Leeke Street, WC1X 9HY Tel: 0207 278 5949

#### Accommodation

If the EN booked your accommodation, you are staying a short walk from the restaurant, at:

The Goodenough Club, 23 Mecklenburgh Square, WC1N 2AD Tel: 0207 837 8831 Booking reference: 11888

## Venue for Teaching Symposium

If you are staying for the teaching symposium on the 2<sup>nd</sup>, the EN team will be walking from the Goodenough Club to the LSE in the morning, or alternatively, please meet us there by 9.00am (or in time for your session).

LSE Department of Economics, 32 Lincoln's Inn Fields, London